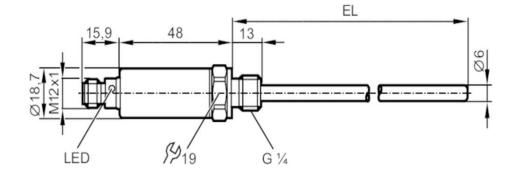

ply           | 12-32V                                                         |  |  |
| Process Connector      | G1/4, G1/2,1.5",DN25,Customizable                              |  |  |
| Insert Tube Diameter   | 6mm ,8mm ,12mm ,Customizable                                   |  |  |
| Insert Tube Length     | 25mm, 50mm,300mm,1000mm,Customizable                           |  |  |
| Insert Tube Material   | 304SS,316LSS,PTFE,Customizable                                 |  |  |
| Accuracy               | ±0.5%FS                                                        |  |  |
| Electrical Connections | M12*1 connection, Hirschmann,1/2NPT(Explosion proof enclosure) |  |  |
| Protection Grade       | IP65,IP67                                                      |  |  |



# OVERALL DIMENSIONS





## PRODUCT CONNECTION MODE



| Circular connector M12 x 1 (4-pin) |    |        |        |  |
|------------------------------------|----|--------|--------|--|
|                                    |    | 2-wire | 3-wire |  |
| 43                                 | UB | 1      | 1      |  |
|                                    | 0V | 3      | 3      |  |
|                                    | S+ | -      | 4      |  |



## PRODUCT SELECTION TABLE



🔀 ZIJUXING

HUNAN ZIJUXING TECHNOLOGY CO., LTD.

Tel: +86-731-85473669 Fax: +86-731-85473669 E-mail:postmaster@zjxsensor.com web:www.zjxsensor.com Address:No. 319, Linyu Road, High tech Development Zone, Changsha City, Hunan Province, China