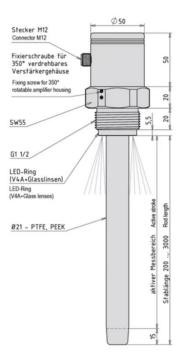

## **OVERALL DIMENSIONS**

# PRODUCT PARAMETERS

| Measuring Range         | 0~550mm (Customizable)                 |
|-------------------------|----------------------------------------|
| Output Signal           | 4-20mA,0-10V,4-20mA+switch value alarm |
| Accuracy                | ±1%F.S                                 |
| Power Supply            | 24VDC                                  |
| Response Time           | 2S                                     |
| Contact Medium Material | PTFE,PEEK,Customizable                 |
| Probe Diameter          | 21mm,14mm                              |
| Operating Temperature   | 0°C ~ 70°C                             |
| Connection Method       | G1,G1/2,G3/4,Customizable              |
| Electrical Connections  | M12*1 connection                       |
| Protection Grade        | IP67                                   |