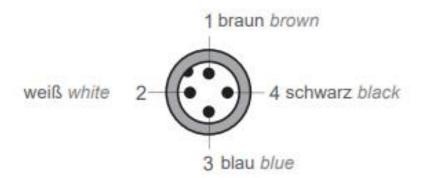

--------------------------------------|
| Output Signal           | 4-20mA,0-10V,4-20mA+switch value alarm |
| Accuracy                | ±1%F.S                                 |
| Power Supply            | 24VDC                                  |
| Response Time           | 2S                                     |
| Contact Medium Material | PTFE,PEEK,Customizable                 |
| Probe Diameter          | 21mm,14mm                              |
| Operating Temperature   | 0°C ~ 70°C                             |
| Connection Method       | G1,G1/2,G3/4,Customizable              |
| Electrical Connections  | M12*1 connection                       |
| Protection Grade        | IP67                                   |



/////

## **OVERALL DIMENSIONS**



### PRODUCT CONNECTION MODE







### PRODUCT SELECTION TABLE

| Code          |                              |                                                                               |                           |                                |      |        |                            |                                            |  |
|---------------|------------------------------|-------------------------------------------------------------------------------|---------------------------|--------------------------------|------|--------|----------------------------|--------------------------------------------|--|
| ZJX-PA-M-A8   | Electrical Capacita          | nce Leve                                                                      | l Meter                   |                                |      |