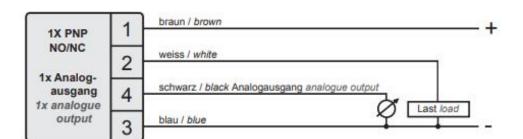

----------------------------------------|
| Output Signal           | 4-20mA,0-10V,4-20mA+switch value alarm |
| Accuracy                | ±1%F.S                                 |
| Power Supply            | 24VDC                                  |
| Response Time           | 2S                                     |
| Contact Medium Material | PTFE,PEEK,Customizable                 |
| Probe Diameter          | 21mm,14mm                              |
| Operating Temperature   | 0°C ~ 70°C                             |
| Connection Method       | G1,G1/2,G3/4,Customizable              |
| Electrical Connections  | M12*1 connection                       |
| Protection Grade        | IP67                                   |



/////

## **OVERALL DIMENSIONS**



### PRODUCT CONNECTION MODE







### PRODUCT SELECTION TABLE

| Code          |                              |                                                                               |                           |                                |      |        |                            |                                            |  |
|---------------|------------------------------|-------------------------------------------------------------------------------|---------------------------|--------------------------------|------|--------|----------------------------|--------------------------------------------|--|
| ZJX-PA-M-A8   | Electrical Capacita          | nce Leve                                                                      | l Meter                   |                                |      |