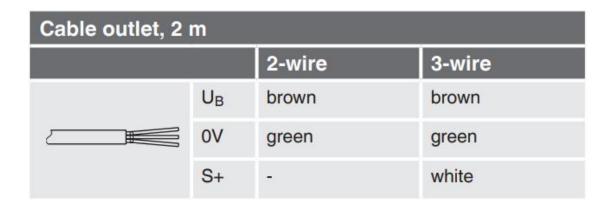

corrosion resistance, impact resistance, and vibration resistance.

#### Features:

Multiple pressure ranges available

Multiple electrical connectors available

Multiple output signals available

High precision and strong anti-interference ability

#### Advantages:

Anti clogging and impact resistant structural design

Fully sealed electrical connection structure to prevent leakage

The measuring end adopts anti-corrosion structure design

Multiple fatigue aging tests to ensure product stability and repeatability

Support OEM/ODM customization

#### Application:

Tunnel and urban construction

Shield

Push bench

Construction machinery

**Building materials** 

Brick making machinery

Civil engineering



### PRODUCT PARAMETERS





# **OVERALL DIMENSIONS**



## PRODUCT CONNECTION MODE





# PRODUCT SELECTION TABLE



| Code      |                                                 |                                                                      |             |               |         |                      |  |
|-----------|-------------------------------------------------|----------------------------------------------------------------------|-------------|---------------|---------|----------------------|--|
| ZJX-PA-T1 | Shield Tunneling Machinery Pressure Transmitter |                                                                      |             |               |         |                      |  |
|           | Code                                            | Measuring Range                                                      |             |               |