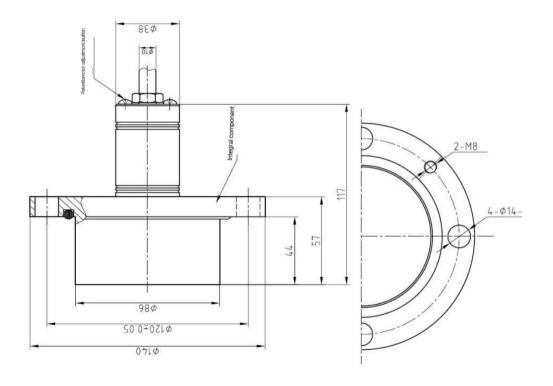

t has achieved the effects of corrosion resistance, impact resistance, and vibration resistance.

#### Features:

Multiple pressure ranges available

Multiple electrical connectors available

Multiple output signals available

High precision and strong anti-interference ability

#### Advantages:

Anti clogging and impact resistant structural design

Fully sealed electrical connection structure to prevent leakage

The measuring end adopts anti-corrosion structure design

Multiple fatigue aging tests to ensure product stability and repeatability

Support OEM/ODM customization

#### Application:

Tunnel and urban construction

Shield

Push bench

Construction machinery

**Building materials** 

Brick making machinery

Civil engineering



### PRODUCT PARAMETERS





# **OVERALL DIMENSIONS**



## PRODUCT CONNECTION MODE





# PRODUCT SELECTION TABLE



| Code      |                                                 |                                                                      |             |               |         |                      |  |
|-----------|-------------------------------------------------|----------------------------------------------------------------------|-------------|---------------|---------|----------------------|--|
| ZJX-PA-T1 | Shield Tunneling Machinery Pressure Transmitter |                                                                      |             |               |         |                      |  |
|           | Code                                            | Measuring Range                                                      |