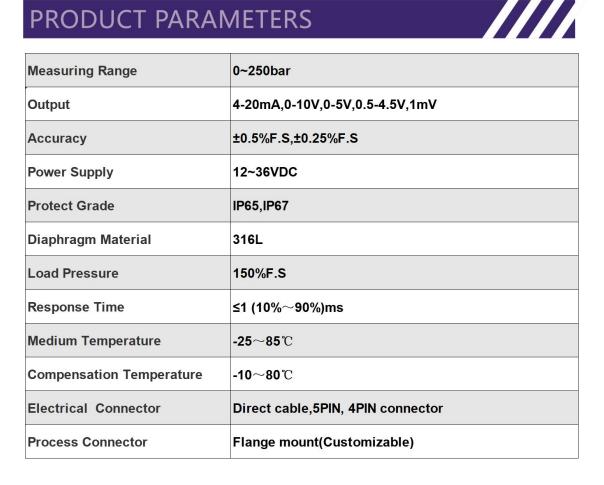

nd a fully sealed structure, it has achieved the effects of corrosion resistance, impact resistance, and vibration resistance.

#### Features:

Multiple pressure ranges available

Multiple electrical connectors available

Multiple output signals available

High precision and strong anti-interference ability

#### Advantages:

Anti clogging and impact resistant structural design

Fully sealed electrical connection structure to prevent leakage

The measuring end adopts anti-corrosion structure design

Multiple fatigue aging tests to ensure product stability and repeatability

Support OEM/ODM customization

#### Application:

Tunnel and urban construction

Shield

Push bench

Construction machinery

**Building materials** 

Brick making machinery

Civil engineering



### PRODUCT PARAMETERS





# **OVERALL DIMENSIONS**



## PRODUCT CONNECTION MODE





# PRODUCT SELECTION TABLE



| Code      |                                                 |                                                                      |             |               |         |                      |  |
|-----------|-------------------------------------------------|----------------------------------------------------------------------|-------------|---------------|---------|----------------------|--|
| ZJX-PA-T1 | Shield Tunneling Machinery Pressure Transmitter |                                                                      |             |               |         |                      |  |
|           | Code                                            | Measuring Range