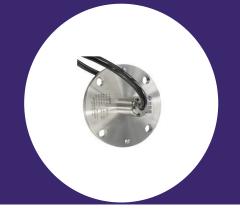

### **Shield Tunneling Machinery**

**Pressure Transmitter** 

Model: ZJX-PA-T1

#### **Description:**

The ZJX-PA-T1 shield tunneling machine pressure transmitter adopts high-precision and high stability measuring elements as its internal structure, and the measuring end adopts a mechanical wear-resistant design structure. After multiple fatigue impact tests, temperature compensation, and a fully sealed structure, it has achieved the effects of corrosion resistance, impact resistance, and vibration resistance.