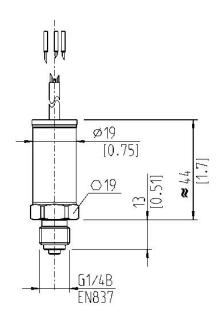

Waterproof Pressure Transmitter**

Model: ZJX-PA-A1-L3



## PRODUCT FEATURES AND APPLICATION FIELDS



#### **Description:**

ZJX-PA-A1-L3 High precision waterproof pressure transmitter is a waterproof intelligent compact product, Has high precision, high stability, and the ability to measure negative pressure.

#### Advantages:

The protection level is better than IP67

Digital temperature compensation technology

Nonlinear correction technology

Integrated structural design

Lightweight volume

Support OEM/ODM customization

#### Application:

**Environmental governance** 

Fire fighting

Hydro-mechanical

Water treatment

Construction machinery

Medical treatment

Agriculture



#### Features:



### PRODUCT PARAMETERS





# OVERALL DIMENSIONS



with cable outlet, cable length 2 m



## PRODUCT CONNECTION MODE



| Cable outlet, 2 m |    |        |        |  |  |  |  |  |  |
|-------------------|----|--------|--------|--|--|--|--|--|--|
|                   |    | 2-wire | 3-wire |  |  |  |  |  |  |
|                   | UB | brown  | brown  |  |  |  |  |  |  |
|                   | OV | green  | green  |  |  |  |  |  |  |
|                   | S+ | -      | white  |  |  |  |  |  |  |



# PRODUCT SELECTION TABLE



| Code           |      |                                                |                           |                        |                      |                     |         |                                              |  |
|----------------|------|------------------------------------------------|---------------------------|-----------------------