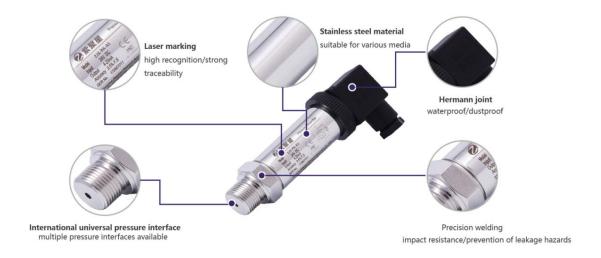

# **High Precision Waterproof Pressure Transmitter**

Model: ZJX-PA-A1-L3



## PRODUCT FEATURES AND APPLICATION FIELDS



#### **Description:**

ZJX-PA-A1-L3 High precision waterproof pressure transmitter is a waterproof intelligent compact product, Has high precision, high stability, and the ability to measure negative pressure.

#### Advantages:

The protection level is better than IP67

Digital temperature compensation technology

Nonlinear correction technology

Integrated structural design

Lightweight volume

Support OEM/ODM customization

#### Application:

**Environmental governance** 

Fire fighting

Hydro-mechanical

Water treatment

Construction machinery

Medical treatment

Agriculture



#### Features:



### PRODUCT PARAMETERS





# OVERALL DIMENSIONS



with cable outlet, cable length 2 m



## PRODUCT CONNECTION MODE



| Cable outlet, 2 m |    |        |        |  |  |  |  |  |  |
|-------------------|----|--------|--------|--|--|--|--|--|--|
|                   |    | 2-wire | 3-wire |  |  |  |  |  |  |
|                   | UB | brown  | brown  |  |  |  |  |  |  |
|                   | OV | green  | green  |  |  |  |  |  |  |
|                   | S+ | -      | white  |  |  |  |  |  |  |



# PRODUCT SELECTION TABLE



| Code           |      |                                                |                           |                        |                      |                     |         |                                              |  |
|----------------|------|---------