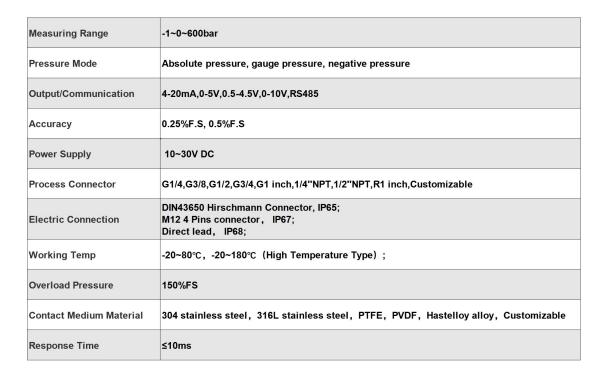

# **High Precision Waterproof Pressure Transmitter**

Model: ZJX-PA-A1-L3



## PRODUCT FEATURES AND APPLICATION FIELDS



#### **Description:**

ZJX-PA-A1-L3 High precision waterproof pressure transmitter is a waterproof intelligent compact product, Has high precision, high stability, and the ability to measure negative pressure.

#### Advantages:

The protection level is better than IP67

Digital temperature compensation technology

Nonlinear correction technology

Integrated structural design

Lightweight volume

Support OEM/ODM customization

#### Application:

**Environmental governance** 

Fire fighting

Hydro-mechanical

Water treatment

Construction machinery

Medical treatment

Agriculture



#### Features:



### PRODUCT PARAMETERS





# OVERALL DIMENSIONS



with cable outlet, cable length 2 m



## PRODUCT CONNECTION MODE



| Cable outlet, 2 m |    |        |        |  |  |  |  |  |  |
|-------------------|----|--------|--------|--|--|--|--|--|--|
|                   |    | 2-wire | 3-wire |  |  |  |  |  |  |
|                   | UB | brown  | brown  |  |  |  |  |  |  |
|                   | OV | green  | green  |  |  |  |  |  |  |
|                   | S+ | -      | white  |  |  |  |  |  |  |



# PRODUCT SELECTION TABLE



| Code           |      |                                                |                           |                        |                      |                     |         |                                              |  |
|----------------|------|-----------------------------------