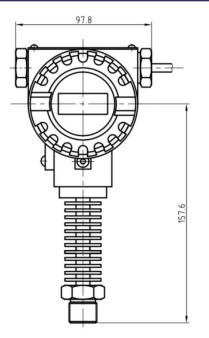

10~30V                                                                            |
| Process Connector       | G1/4,G3/8,G1/2,G3/4,G1 inch,1/4"NPT,1/2"NPT,R1 inch,Customizable                     |
| Electric Connection     | M20*1.5(F),1/2"NPT(M),Customizable                                                   |
| Working Temp            | -20~80°C,-20~180°C(High Temperature Type);                                           |
| Overload Pressure       | 150%FS                                                                               |
| Contact Medium Material | 304 stainless steel, 316L stainless steel, PTFE, PVDF, Hastelloy alloy, Customizable |
| Response Time           | ≤10ms                                                                                |



## OVERALL DIMENSIONS





### PRODUCT CONNECTION MODE



#### Current output wiring diagram (two-wire system)



V+: power supply positive

V -: power supply negative





### **PRODUCT SELECTION TABLE**





Tel: +86-731-85473669 Fax: +86-731-85473669 E-mail:postmaster@zjxsensor.com web:www.zjxsensor.com Address:No. 319, Linyu Road, High tech Development Zone, Changsha City, Hunan Province, China

HUNAN ZIJUXING TECHNOLOGY CO., LTD.