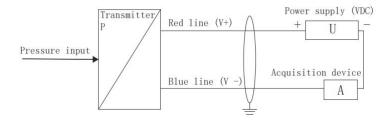

### PRODUCT CONNECTION MODE

#### Current output wiring diagram (two-wire system)

V+: power supply positive

V -: power supply negative