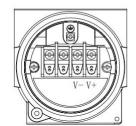

### PRODUCT CONNECTION MODE

#### Current output wiring diagram (two-wire system)

V+: power supply positive

V -: power supply negative