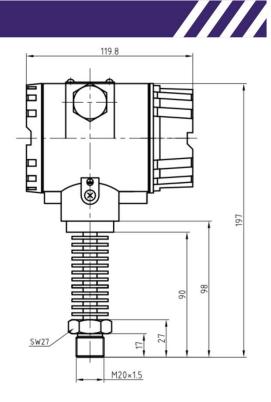

~30V                                                                            |
| Process Connector       | G1/4,G3/8,G1/2,G3/4,G1 inch,1/4"NPT,1/2"NPT,R1 inch,Customizable                     |
| Electric Connection     | M20*1.5(F),1/2"NPT(M),Customizable                                                   |
| Working Temp            | -20~80°C,-20~180°C(High Temperature Type);                                           |
| Overload Pressure       | 150%FS                                                                               |
| Contact Medium Material | 304 stainless steel, 316L stainless steel, PTFE, PVDF, Hastelloy alloy, Customizable |
| Response Time           | ≤10ms                                                                                |



## OVERALL DIMENSIONS





### PRODUCT CONNECTION MODE



#### Current output wiring diagram (two-wire system)



V+: power supply positive

V -: power supply negative





### **PRODUCT SELECTION TABLE**





Tel: +86-731-85473669 Fax: +86-731-85473669 E-mail:postmaster@zjxsensor.com web:www.zjxsensor.com Address:No. 319, Linyu Road, High tech Development Zone, Changsha City, Hunan Province, China

HUNAN ZIJUXING TECHNOLOGY CO., LTD.