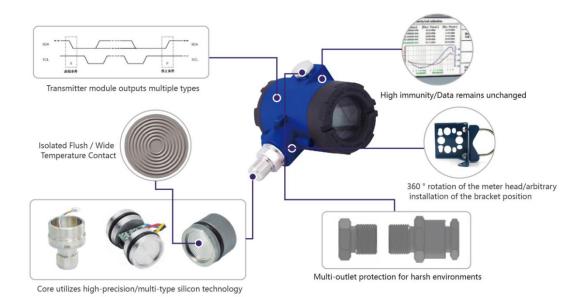

# PRODUCT FEATURES AND APPLICATION FIELDS

#### **Description**:

The ZJX-PA-EX-A1-N1 explosion proof high-temperature pressure transmitter, adopts single crystal silicon technology, which improves accuracy and has the ability to handle complex chemical and mechanical loads, It has also passed Ex ia IIC T6 Ga/Ex db IIC T6 Gb certification.

#### Advantages:

Multiple signal outputs available for selection High precision and stability of monocrystalline silicon technology Explosion proof safety level ExialICT6Ga/ExdbIICT6Gb Very good anti-interference ability Even at high temperatures it has excellent working characteristics Support OEM/ODM customization Application: Hazardous explosion-proof areas