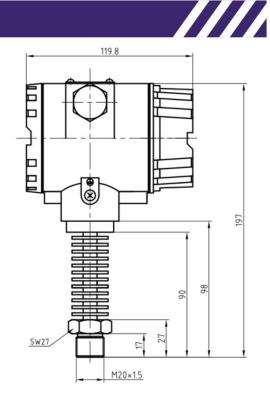

|
| Power Supply            | DC 10~30V                                                                       |
| Process Connector       | G1/4,G3/8,G1/2,G3/4,G1 inch,1/4"NPT,1/2"NPT,R1 inch,1.5 ",Customizable          |
| Electric Connection     | M20*1.5(F),1/2"NPT(M),Customizable                                              |
| Working Temp            | -20∼80°C,-20~180°C(High Temperature Type);                                      |
| Overload Pressure       | 150%FS                                                                          |
| Contact Medium Material | 304 stainless steel,316L stainless steel,PTFE,PVDF,Hastelloy alloy,Customizable |
| Response Time           | ≤10ms                                                                           |



# OVERALL DIMENSIONS





### PRODUCT CONNECTION MODE



#### Current output wiring diagram (two-wire system)



V+: power supply positive

V -: power supply negative





### **PRODUCT SELECTION TABLE**



🦪 ZIJUXING

HUNAN ZIJUXING TECHNOLOGY CO., LTD.

Tel: +86-731-85473669 Fax: +86-731-85473669 E-mail:postmaster@zjxsensor.com web:www.zjxsensor.com Address:No. 319, Linyu Road, High tech Development Zone, Changsha City, Hunan Province, China