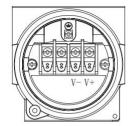

### PRODUCT CONNECTION MODE

#### Current output wiring diagram (two-wire system)

V+: power supply positive

V -: power supply negative