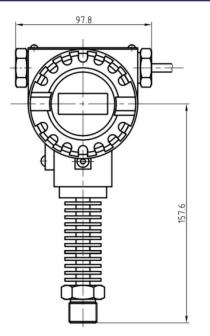

|
| Power Supply            | DC 10~30V                                                                       |
| Process Connector       | G1/4,G3/8,G1/2,G3/4,G1 inch,1/4"NPT,1/2"NPT,R1 inch,1.5 ",Customizable          |
| Electric Connection     | M20*1.5(F),1/2"NPT(M),Customizable                                              |
| Working Temp            | -20∼80°C,-20~180°C(High Temperature Type);                                      |
| Overload Pressure       | 150%FS                                                                          |
| Contact Medium Material | 304 stainless steel,316L stainless steel,PTFE,PVDF,Hastelloy alloy,Customizable |
| Response Time           | ≤10ms                                                                           |



# OVERALL DIMENSIONS





### PRODUCT CONNECTION MODE



#### Current output wiring diagram (two-wire system)



V+: power supply positive

V -: power supply negative





### **PRODUCT SELECTION TABLE**



🦪 ZIJUXING

HUNAN ZIJUXING TECHNOLOGY CO., LTD.

Tel: +86-731-85473669 Fax: +86-731-85473669 E-mail:postmaster@zjxsensor.com web:www.zjxsensor.com Address:No. 319, Linyu Road, High tech Development Zone, Changsha City, Hunan Province, China