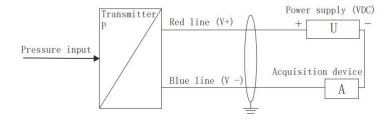

### PRODUCT CONNECTION MODE

#### Current output wiring diagram (two-wire system)

V+: power supply positive

V -: power supply negative