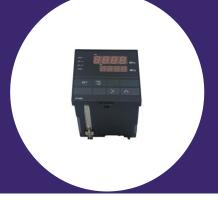

### **Digital Pressure-Temperature Indicator**

Model: ZJX-PA-I

### Description:

The ZJX-PA-I digital pressure and temperature display instrument adopts intelligent electronic technology and single-chip computer technology, which can achieve manual/automatic switching function, measurement display/PID adjustment control function, and alarm protection function.