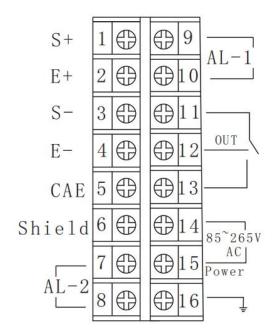

|  |  |  |  |
| Work Temperature And Humidity | 0-55°C, ≥80%RH                                                          |  |  |  |  |
| Power Supply                  | 85-265VAC 50Hz-60Hz                                                     |  |  |  |  |
|                               | ZJX-PA-I-1: 96mm x 96mm x 100 mm (W x H x D)                            |  |  |  |  |
| Size                          | ZJX-PA-I-2: 96mm×48mm×100 mm (W x H x D)                                |  |  |  |  |
|                               | ZJX-PA-I-3: 48mm×96mm×100 mm (W x H x D)                                |  |  |  |  |
| Weight                        | Approximately 400g/200g/200g                                            |  |  |  |  |



# OVERALL DIMENSIONS



# PRODUCT CONNECTION MODE





# PRODUCT SELECTION TABLE



| Code     |           |                                        |                                                                                                 |           |                  |                         |                  |  |  |
|----------|-----------|----------------------------------------|-------------------------------------------------------------------------------------------------|-----------|------------------|-------------------------|------------------|--|--|
| ZJX-PA-I | Digital P | Digital Pressure-Temperature Indicator |                                                                                                 |           |                  |                         |                  |  |  |
|          | Code      | Inst