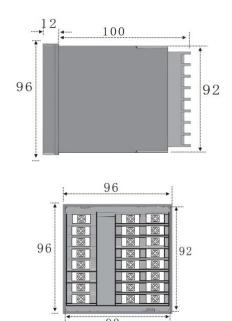

|  |  |  |  |
| Work Temperature And Humidity | 0-55°C, ≥80%RH                                                          |  |  |  |  |
| Power Supply                  | 85-265VAC 50Hz-60Hz                                                     |  |  |  |  |
|                               | ZJX-PA-I-1: 96mm x 96mm x 100 mm (W x H x D)                            |  |  |  |  |
| Size                          | ZJX-PA-I-2: 96mm×48mm×100 mm (W x H x D)                                |  |  |  |  |
|                               | ZJX-PA-I-3: 48mm×96mm×100 mm (W x H x D)                                |  |  |  |  |
| Weight                        | Approximately 400g/200g/200g                                            |  |  |  |  |



# OVERALL DIMENSIONS



# PRODUCT CONNECTION MODE





# PRODUCT SELECTION TABLE



| Code     |           |                                        |                                                                                                 |           |                  |                         |                  |  |  |
|----------|-----------|----------------------------------------|-------------------------------------------------------------------------------------------------|-----------|------------------|-------------------------|------------------|--|--|
| ZJX-PA-I | Digital P | Digital Pressure-Temperature Indicator |                                                                                                 |           |                  |                         |                  |  |  |