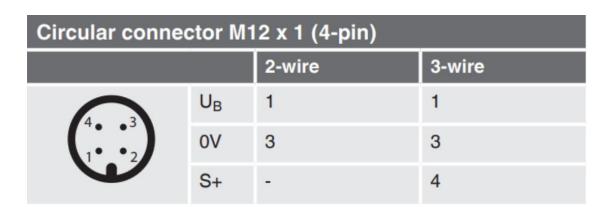

osion resistance, impact resistance, and vibration resistance.

#### **Features:**

Multiple pressure ranges available

Multiple electrical connectors available

Multiple output signals available

High precision and strong anti-interference ability

#### Advantages:

Anti clogging and impact resistant structural design

Fully sealed electrical connection structure to prevent leakage

The measuring end adopts anti-corrosion structure design

Multiple fatigue aging tests to ensure product stability and repeatability

Support OEM/ODM customization

#### Application:

Tunnel and urban construction

Shield

Push bench

Construction machinery

**Building materials** 

Brick making machinery

Civil engineering



### PRODUCT PARAMETERS





# **OVERALL DIMENSIONS**



## PRODUCT CONNECTION MODE





# PRODUCT SELECTION TABLE



| Code      |                                                      |                                                                                 |    |         |         |                      |
|-----------|------------------------------------------------------|---------------------------------------------------------------------------------|----|---------|---------|----------------------|
| ZJX-PA-T3 | Construction Machinery Grouting Pressure Transmitter |                                                                                 |    |         |         |                      |
|           | Code                                                 | Measuring Range                                                                 |    |         |