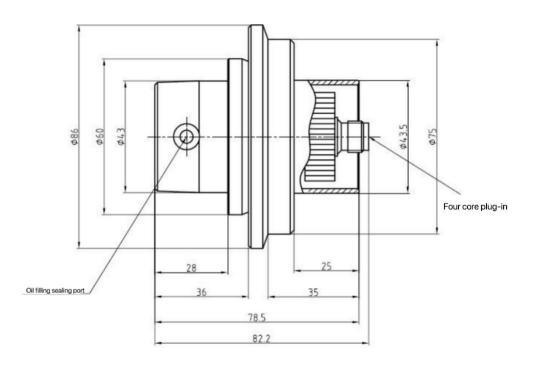

s achieved the effects of corrosion resistance, impact resistance, and vibration resistance.

#### **Features:**

Multiple pressure ranges available

Multiple electrical connectors available

Multiple output signals available

High precision and strong anti-interference ability

#### Advantages:

Anti clogging and impact resistant structural design

Fully sealed electrical connection structure to prevent leakage

The measuring end adopts anti-corrosion structure design

Multiple fatigue aging tests to ensure product stability and repeatability

Support OEM/ODM customization

#### Application:

Tunnel and urban construction

Shield

Push bench

Construction machinery

**Building materials** 

Brick making machinery

Civil engineering



### PRODUCT PARAMETERS





# **OVERALL DIMENSIONS**



## PRODUCT CONNECTION MODE





# PRODUCT SELECTION TABLE



| Code      |                                                      |                                                                                 |    |         |         |                      |
|-----------|------------------------------------------------------|---------------------------------------------------------------------------------|----|---------|---------|----------------------|
| ZJX-PA-T3 | Construction Machinery Grouting Pressure Transmitter |                                                                                 |    |         |         |                      |
|           | Code                                                 | Measuring Range