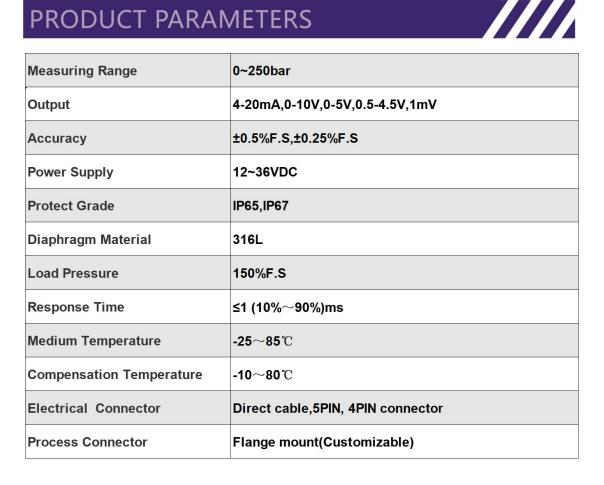

fully sealed structure, it has achieved the effects of corrosion resistance, impact resistance, and vibration resistance.

#### **Features:**

Multiple pressure ranges available

Multiple electrical connectors available

Multiple output signals available

High precision and strong anti-interference ability

#### Advantages:

Anti clogging and impact resistant structural design

Fully sealed electrical connection structure to prevent leakage

The measuring end adopts anti-corrosion structure design

Multiple fatigue aging tests to ensure product stability and repeatability

Support OEM/ODM customization

#### Application:

Tunnel and urban construction

Shield

Push bench

Construction machinery

**Building materials** 

Brick making machinery

Civil engineering



### PRODUCT PARAMETERS





# **OVERALL DIMENSIONS**



## PRODUCT CONNECTION MODE





# PRODUCT SELECTION TABLE



| Code      |                                                      |                                                                                 |    |         |         |                      |
|-----------|------------------------------------------------------|---------------------------------------------------------------------------------|----|---------|---------|----------------------|
| ZJX-PA-T3 | Construction Machinery Grouting Pressure Transmitter |                                                                                 |    |         |         |                      |
|           | Code                                                 | Measuring Range